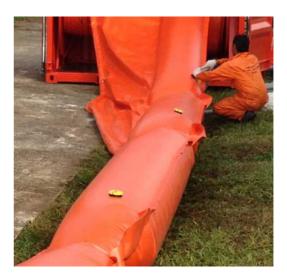

## MY BOOM AF - Air Inflatable Containment boom

- My-Boom AF is a lightweight rapid response boom - ideal for operations in coastal waters and harbours
- My-Boom AF is made of a highly flexible material and has good wave following characteristics. It is available with one air chamber/section or 4 m long segmented air chambers
- My-Boom has non-return Monsun type air filling and emptying valves. End connectors are ASTM type with a choice of slide or quick connectors.
- My-Boom is made of orange coloured 1000 g/sqm PVC coated polyester with a hot dip galvanized grade 30 chain as tension member and ballast weight.
- Effective, reliable design
- The MY-BOOM AF range of booms provides simple and effective containment boom solution. It is designed for optimum performance, quick deployment from a reel and low storage volume. For operation of the reel and inflation a range of power packs is available

## **EEXII** MANUFACTURING SDN.BHD.

Co.No.: 773884-V

|                          | My-Boom 600 AF                            | My-Boom 750 AF              |
|--------------------------|-------------------------------------------|-----------------------------|
| Boom height, operational | 600 mm (24")                              | 750 mm (30")                |
| Freeboard                | 250 mm (10")                              | 310 mm (12")                |
| Draught                  | 350 mm (14")                              | 450 mm (18")                |
| Fabric weight            | 1000 g/sq.m (36 oz/sq.yd)                 |                             |
| Reinforcement fabric     | Polyester 1100 dtex                       |                             |
| Fabric tensile strength  | 4000N/5cm width                           |                             |
| Colour                   | Orange                                    |                             |
| Standard section length  | 15, 25 and 30 m - Air chamber length 4 m  |                             |
| Air valve                | Monsun XG non return valve                |                             |
| End connectors           | ASTM slide or ASTM quick with toggle pins |                             |
| Ballast chain            | 7 mm (3/16") hot galvanized               | 10 mm (3/8") hot galvanized |
| Boom Weight              | 3,0 kg/m                                  | 3.5 kg/m                    |
| Buoyancy to weight ratio | 15:1                                      | 20:1                        |