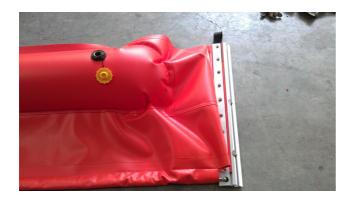

## MY BOOM AF - Air Inflatable Containment boom

- My-Boom AF is a lightweight rapid response boom - ideal for operations in coastal waters and harbours
- My-Boom AF is made of a highly flexible material and has good wave following characteristics. It is available with one air chamber/section or 4 m long segmented air chambers
- My-Boom has non-return Monsun type air filling and emptying valves. End connectors are ASTM type with a choice of slide or quick connectors.
- My-Boom is made of orange coloured 1000 g/sqm PVC coated polyester with a hot dip galvanized grade 30 chain as tension member and ballast weight.
- Effective, reliable design
- The MY-BOOM AF range of booms provides simple and effective containment boom solution. It is designed for optimum performance, quick deployment from a reel and low storage volume. For operation of the reel and inflation a range of power packs is available