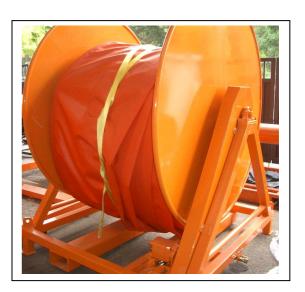

**My-Boom** is available in two standard sizes: 0.6 and 0.75 meter inflated overall width. It is lightweight and quick to deploy and can be pulled very rapidly into the water, either from a container or boom reel and right from the beach.

The average deployment time is 12 to 20 minutes for 200 metres, depending on the experience of the operators and the accessories included in the system