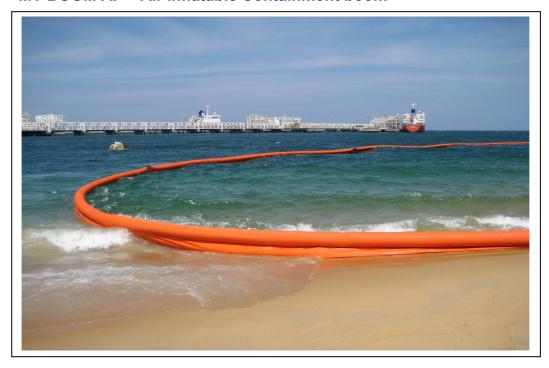

## MY BOOM AF - Air Inflatable Containment boom

- My-Boom AF is a lightweight rapid response boom - ideal for operations in coastal waters and harbours
- My-Boom AF is made of a highly flexible material and has good wave following characteristics. It is available with one air chamber/section or 4 m long segmented air chambers
- My-Boom has non-return Monsun type air filling and emptying valves. End connectors are ASTM type with a choice of slide or quick connectors.
- My-Boom is made of orange coloured 1000 g/sqm PVC coated polyester with a hot dip galvanized grade 30 chain as tension member and ballast weight.
- Effective, reliable design
- The MY-BOOM AF range of booms provides simple and effective containment boom solution. It is designed for optimum performance, quick deployment from a reel and low storage volume. For operation of the reel and inflation a range of power packs is available

**My-Boom** is available in two standard sizes: 0.6 and 0.75 meter inflated overall width. It is lightweight and quick to deploy and can be pulled very rapidly into the water, either from a container or boom reel and right from the beach.

The average deployment time is 12 to 20 minutes for 200 metres, depending on the experience of the operators and the accessories included in the system